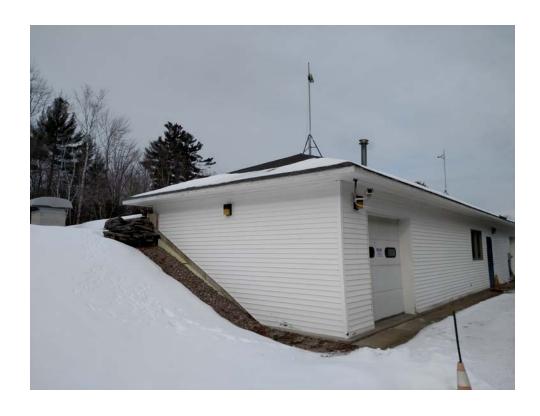

#### Architectural

This building was built in 1992 for its intended use. Constructed of CMU and concrete plank it is a very durable building and should be functional for a very long time. Minor maintenance issues of siding repair, rust on OH door and eventually asphalt shingle replacement.