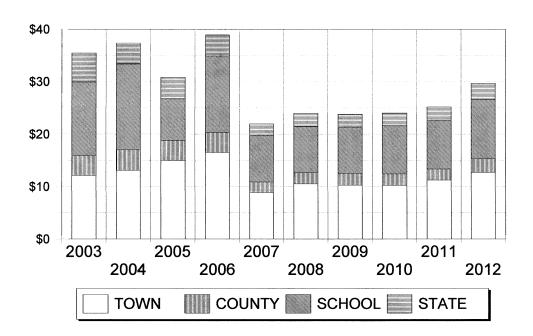

## TOWN OF NEWPORT GENERAL INFORMATION

| Date of Incorporati   | on              | October 6, 1761                                             |
|-----------------------|-----------------|-------------------------------------------------------------|
| •                     |                 |                                                             |
| Total Land Area.      | • • • • • • •   |                                                             |
|                       | gar River       | evel at Claremont/Newport Line)                             |
| U.S. Congressional    | District .      | Second                                                      |
| Representative:       | Ann Mo          | elane Kuster                                                |
|                       |                 | 137 Cannon House Office Building Washington, DC 20515-2902  |
| U.S. Senators:        | Jeanne          | Sheehan                                                     |
|                       |                 | G55 Dirksen Senate Office Building Washington, DC 20510     |
|                       | Kelly A         | •                                                           |
|                       |                 | 188 Russell Senate Office Building Washington, DC20510-2904 |
| Senatorial District   | • • • • • • • • | Eighth                                                      |
| State Senator:        | 1               | Bob Odell                                                   |
|                       |                 | PO Box 23                                                   |
|                       |                 | Lempster, NH 03605-0023                                     |
| State Representat     | ives:           | Virginia Irwin                                              |
| -                     |                 | 182 Fletcher Rd. Newport, NH 03773                          |
|                       | 9               | Skip Rollins                                                |
|                       | 1               | 5 Willow St., Newport, NH 03773<br>Linda Tanner             |
|                       | j               | PO Box 267, Georges Mills, NH 03751                         |
| Number of Register    | red Voters      |                                                             |
| <b>2012 Tax Rate:</b> | Town            | \$11.26                                                     |
| ZVIZ TUX Rute.        | School          | ·                                                           |
|                       | County          | 3.13                                                        |
|                       | State           | 2.59                                                        |
| Total                 | • • • • • • •   | \$29.69                                                     |