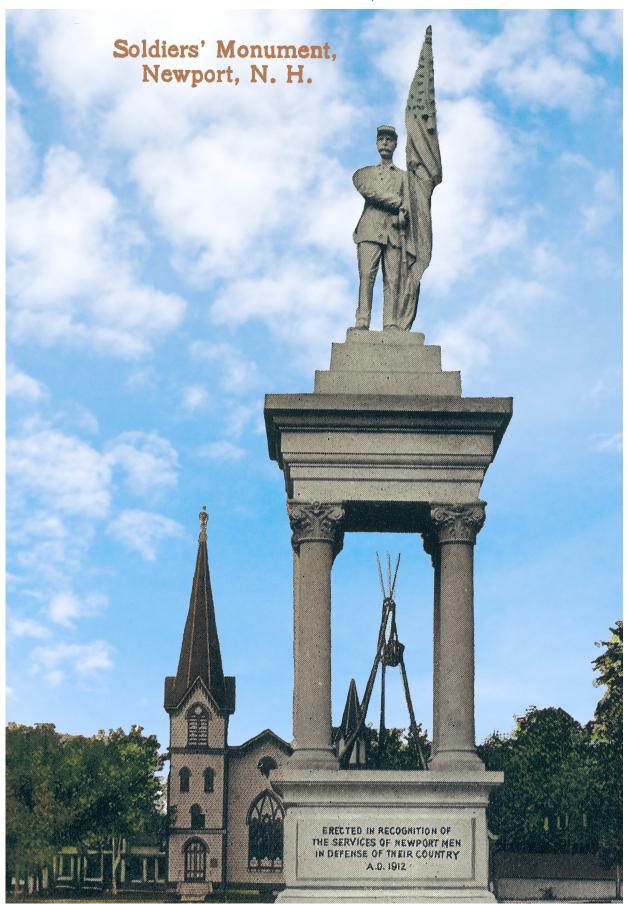

Lisa M. Pitkin, Editor

Printed on Recycled Paper By: Gnomon Copy

Front cover is a post card by A.S. Currier circa 1912. You will find historical information about the monument on page 7.

**Newport's Soldier Monument** 

By: Laura Paquin

Newport's Soldier's Monument was dedicated 100 years ago, a symbol to commemorate the

patriotism and sacrifices of the town's men who fought in America's wars up until the date it

was constructed, 1912. Those wars included:

The Revolutionary War – 40 men

The War of 1812 – 17 men

The Civil War – 240 men

The Spanish-American War – 81 men

This monument would not stand today were it not for the efforts of the Women's Relief Corps

No.7, an auxiliary of the Frederick Smyth Grand Army of the Republic Post 10. This group of

women determined in 1910 that Newport needed this monument. By March of 1911, they had

raised \$500.00 and brought the monument issue to a vote at Town Meeting, where it was voted

to raise \$6000.00 for the memorial.

The committee charged with contracting the structure consisted of:

Mrs. George Tilton

Mrs. J. W. Johnson

Mrs. Harriet Comstock – all of the Women's Relief Corps.

Commander Rotheus Bartlett – of the Frederick Smyth Grand Army of the Republic Post 10.

And community members: Mr. Arthur Bradley, Captain Olin Chase, and Mr. George Dorr.

In December of 1911, a contract was made with Houlihan Brothers of the Central marble and

Granite Company of Rutland, Vermont to purchase the John Houlihan designed Barre granite

monument.

7

It was erected in May 1912; the base weighs 18 tons and is 10 feet square while the second base weighs 10 tons. The granite standard bearer was carved by John Harrigan of Quincy, Massachusetts. It stands a little over 31 feet tall. The inscription reads:

"Erected in Recognition of the Services of Newport Men

In Defense of their Country. A.D. 1912"

At the dedication ceremony, an address was given by the Honorable James W. Remick of Concord, NH, an attorney for the District of New Hampshire. He spoke of the intent of the monument, "to inspire future generations with a love of the flag and a willingness to die for it as did those to whom the monument was dedicated."

He also honored the women of Newport who originated the project and through it would keep the spirit of patriotism alive in our community.

I think that intention is still alive in Newport today; maybe a little different, but still strong nonetheless.